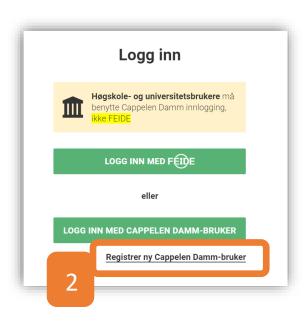

- 2. Click to register for a new user
- 3. Choose button to be a private customer
- 4. Press the green button to register