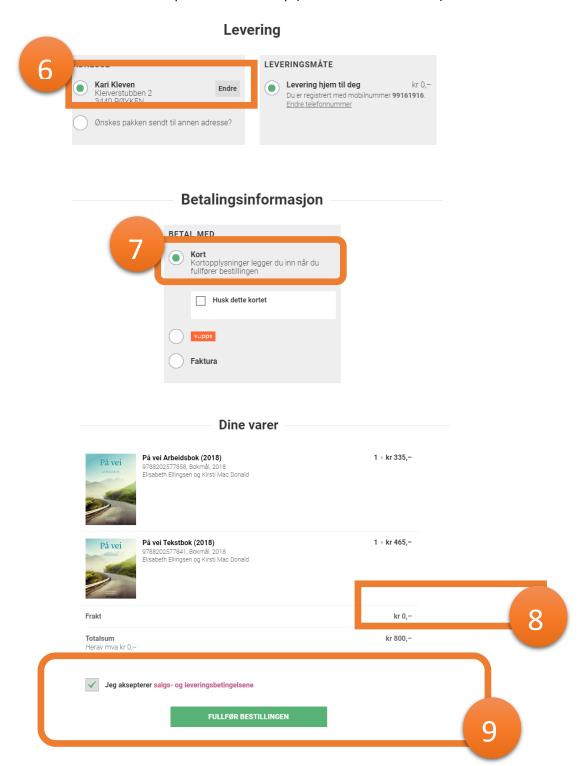

- 6. Check your delivery address
- 7. Card information will be requested in next step (VISA and MASTERCARD)

- 8. Freight costs will appear here. All orders will be shipped with Pick up Parcel for private customer. Delivery options and delivery time may vary for different locations.
- 9. Accept sales and delivery conditions and complete the registration through payment. You will receive an order confirmation at the email address you provided immediately after your purchase has been approved.