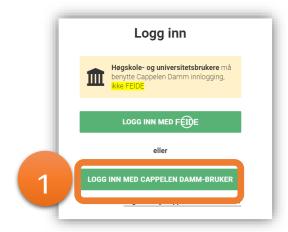

## **HOW TO ORDER 2 BOOKS FOR TRINN 1**

Trinn 1 På vei (2018)

Tekstbok: 9788202577841 Arbeidsbok: 9788202577858

https://www.cappelendammundervisning.no/verk/P%C3%A5%20vei%20(2018)-154603#produkter

- 1. Log in to <a href="www.cdu.no">www.cdu.no</a> with your Cappelen Damm user.
- 2. Search for the two products by ISBN number (both Textbook and Workbook)
- 3. Make sure you have the correct book before putting it into the shopping cart
- 4. Control your selection in the shopping cart
- 5. Proceed to checkout (5) when you have completed your selection of products.