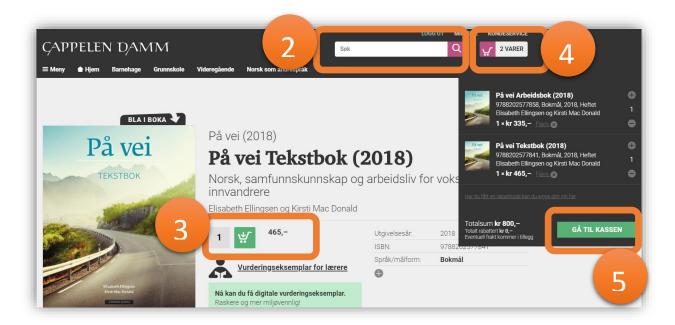

## **HOW TO ORDER 2 BOOKS FOR TRINN 1**

Trinn 1 På vei (2018)

Tekstbok: 9788202577841 Arbeidsbok: 9788202577858

https://www.cappelendammundervisning.no/verk/P%C3%A5%20vei%20(2018)-154603#produkter

- 1. Log in to <a href="www.cdu.no">www.cdu.no</a> with your Cappelen Damm user.
- 2. Search for the two products by ISBN number (both Textbook and Workbook)
- 3. Make sure you have the correct book before putting it into the shopping cart
- 4. Control your selection in the shopping cart
- 5. Proceed to checkout (5) when you have completed your selection of products.