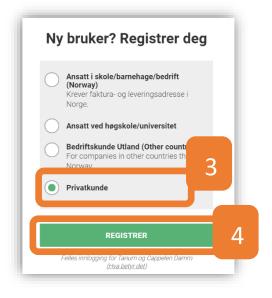

- 2. Click to register for a new user
- 3. Choose button to be a private customer
- 4. Press the green button to register