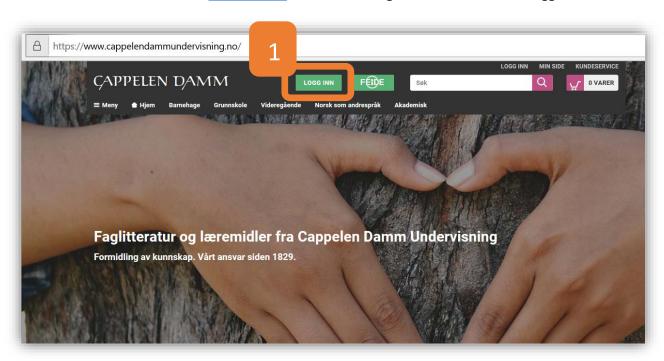

## Guideline

Follow this instruction to register an account before you can order your textbooks from the Norwegian Publisher Cappelen Damm.

Steps are marked out in orange

1. Go to the Online Store at www.cdu.no and choose the green button marked «Logg inn»