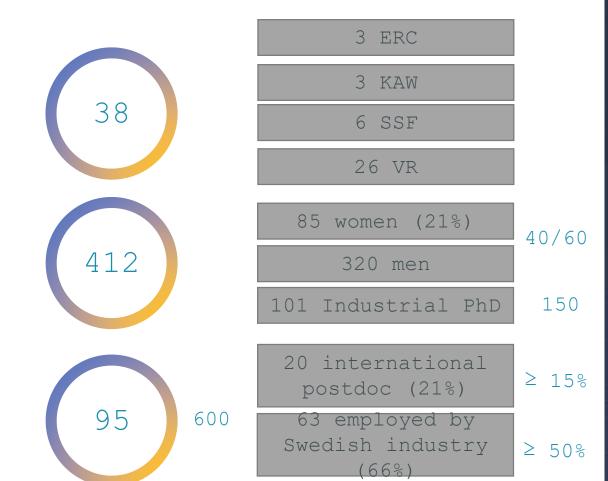

#### WASP in Numbers

SEK for 16

years until

2031

## Attracting world-class talent to Sweden

- 15 recruitments in autonomous systems and software
- Top-level recruitments of Wallenberg
  Chairs, now 9 in total (4 guest professors)
- Recruitment of assistant/associate professors in AI, now 36 in total

#### **WASP Graduate School**

- 400+ active PhDs students
- Including 100 industrial PhD students
- 90+ have defended

## Promoting excellence through collaborations

- 1000 persons engaged in WASP
- 9 NESTs projects (Network, Excellence, Synergies, Teams)
- 28 joint projects with DDLS (Data Driven Life Science)
- 8 Industry Bridge projects
- Networking and events

## Societal impact and industrial collaboration

- 80 companies and agencies engaged in WASP
- Goal to examine 150 Industrial PhDs
- Research arenas
  - Two scenario driven arenas: Public Safety and Robotics
  - Two technology driven arenas: Ops and Media
    & Language