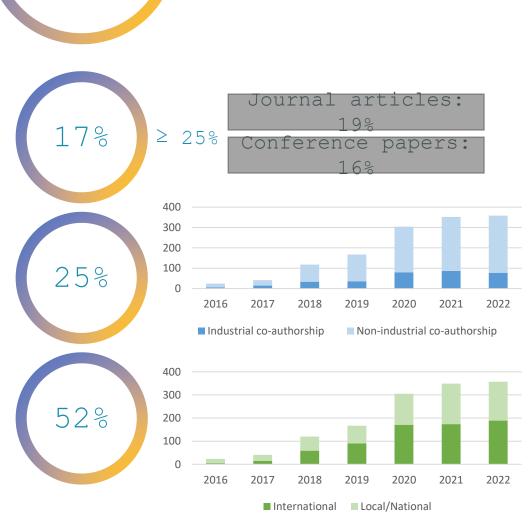

> Number of PhD students

Number of graduated PhD students

Examples of spinoff companies Leapfrog, Neuromathic, Nordic Forestry  $\geq$  20 Automation,

Pugstorm, Sparsit

Overall assessment of WASP (scale 1-