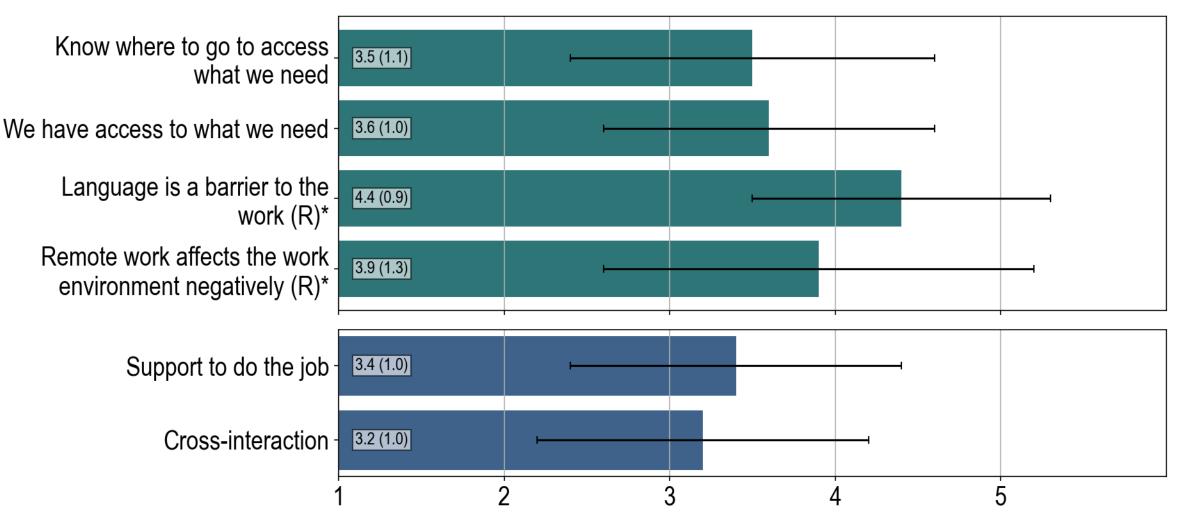

## Us and our colleagues

score represents a positive outcome

#### Us and our work

\*These questions were originally negatively formulated, here they are reversed so that a higher score represents a positive outcome