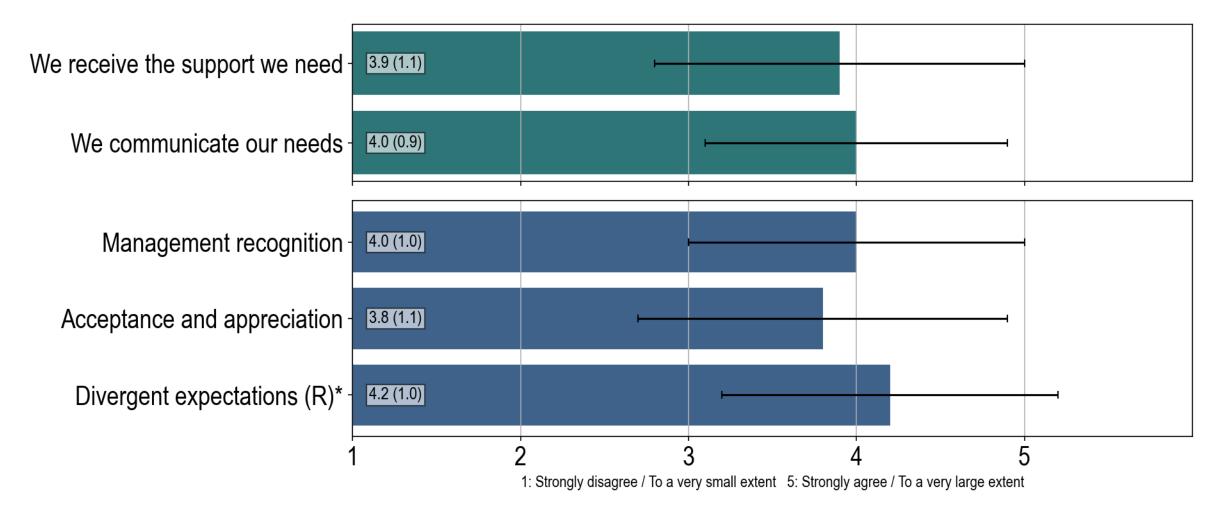

#### In-depth review of the results from the survey for Kulturhistorisk museum

# **Development in Our Work Environment**



#### Participation and flow of information





\*These questions were originally negatively formulated, here they are reversed so that a higher score represents a positive outcome

## Our work climate



\*These questions were originally negatively formulated, here they are reversed so that a higher 1: Strongly disagree / To a very small extent 5: Strongly agree / To a very large extent score represents a positive outcome

# Management at our unit



69.2 % states that they had an appraisal interview in the last year, and 65.3 % experienced it as useful or very useful.

## Us and our colleagues



score represents a positive outcome

#### Us and our work



\*These questions were originally negatively formulated, here they are reversed so that a higher score represents a positive outcome

# Our job in everyday life



\*These questions were originally negatively formulated, here they are reversed so that a higher score represents a positive outcome

#### Management of Adverse Incidents

We know what to do in case of unacceptable behavior: Towards ourself 82.9 %, towards others 76.0 %.

**UiO has its own employees, services, and systems for reporting and following you up** If you wish or need follow-up on your case, it is important th