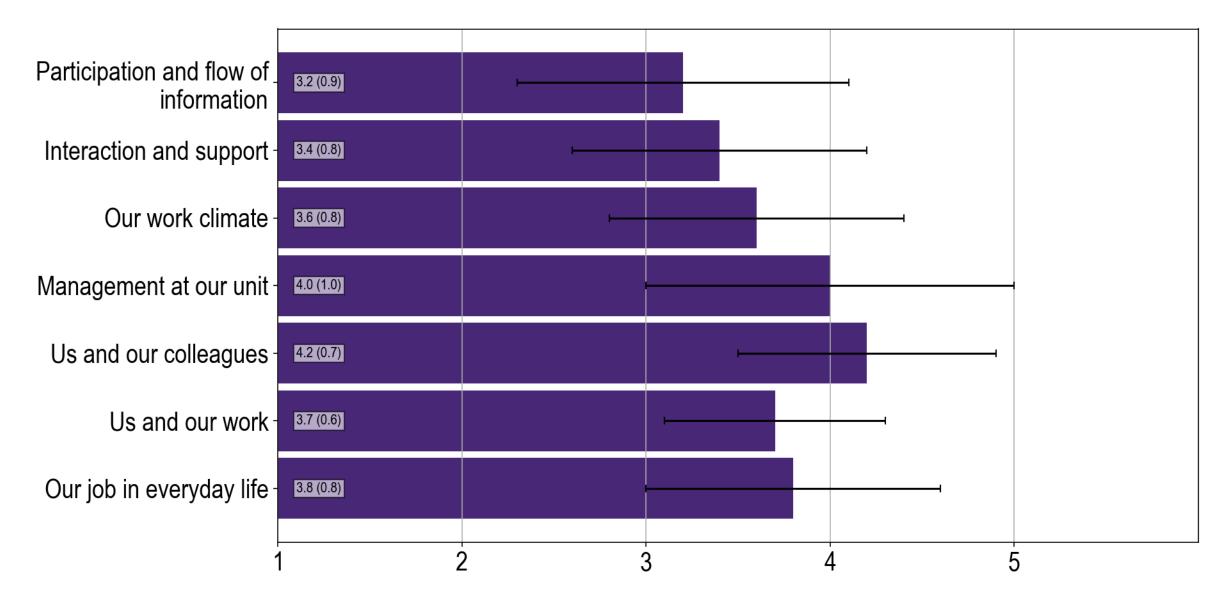

#### Participation and flow of information

\*These questions were originally negatively formulated, here they are reversed so that a higher score represents a positive outcome

## Our work climate

\*These questions were originally negatively formulated, here they are reversed so that a higher 1: Strongly disagree / To a very small extent 5: Strongly agree / To a very large extent score represents a positive outcome

## Us and our colleagues

score represents a positive outcome