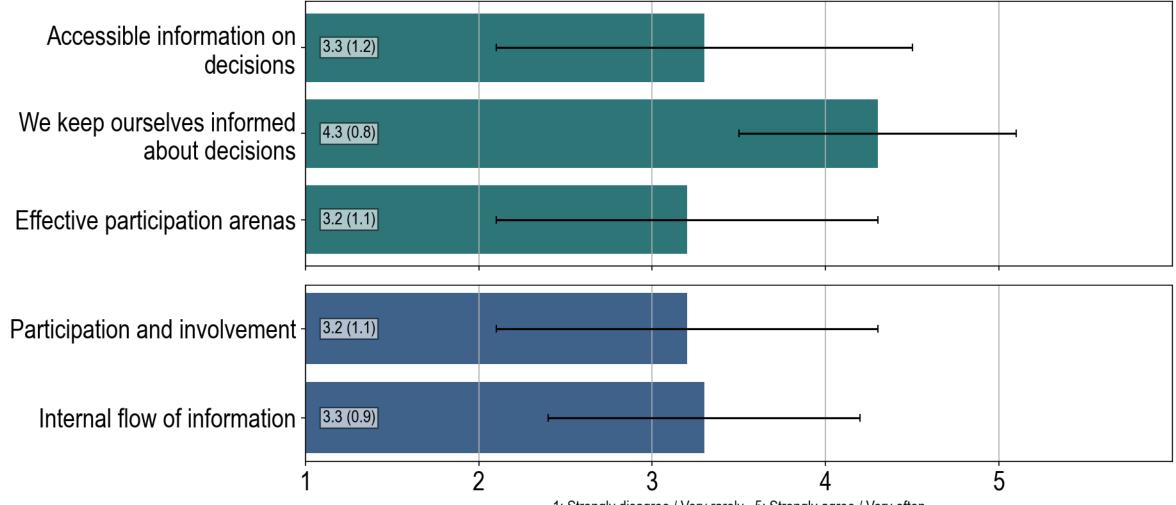

#### Participation and flow of information

\*These questions were originally negatively formulated, here they are reversed so that a higher score represents a positive outcome