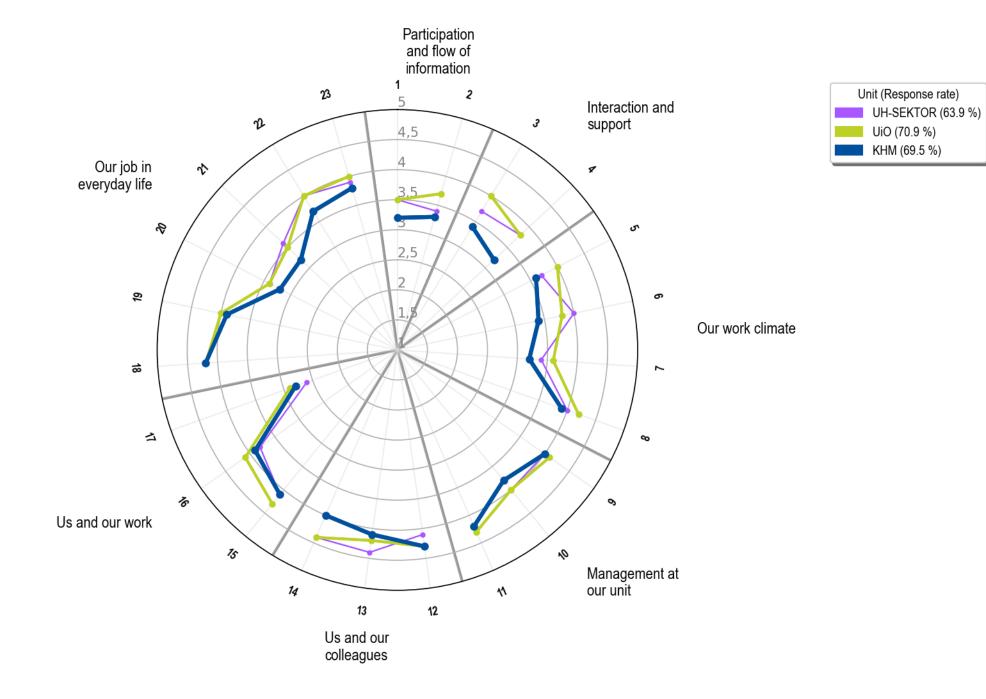

*UiO has its own employees, services, and systems for reporting and following you up** If you wish or need follow-up on your case, it is important that you notify someone. Inform your immediate supervisor or a higher-level manager. You can use the university's reporting system called <u>Si i fra!</u> (Speak-up!)

You can also inform your safety representative or the chief safety representative

If you want support or guidance, you can also contact the <u>Occupational Health Service</u> (BHT). The Occupational Health Service are subject to a duty of confidentiality.

Others who can provide support are <u>union representatives</u> in your labor union or external professionals with legally mandated confidentiality (e.g., lawyer, doctor, psychologist)

# **Our Work Environment Summarized**