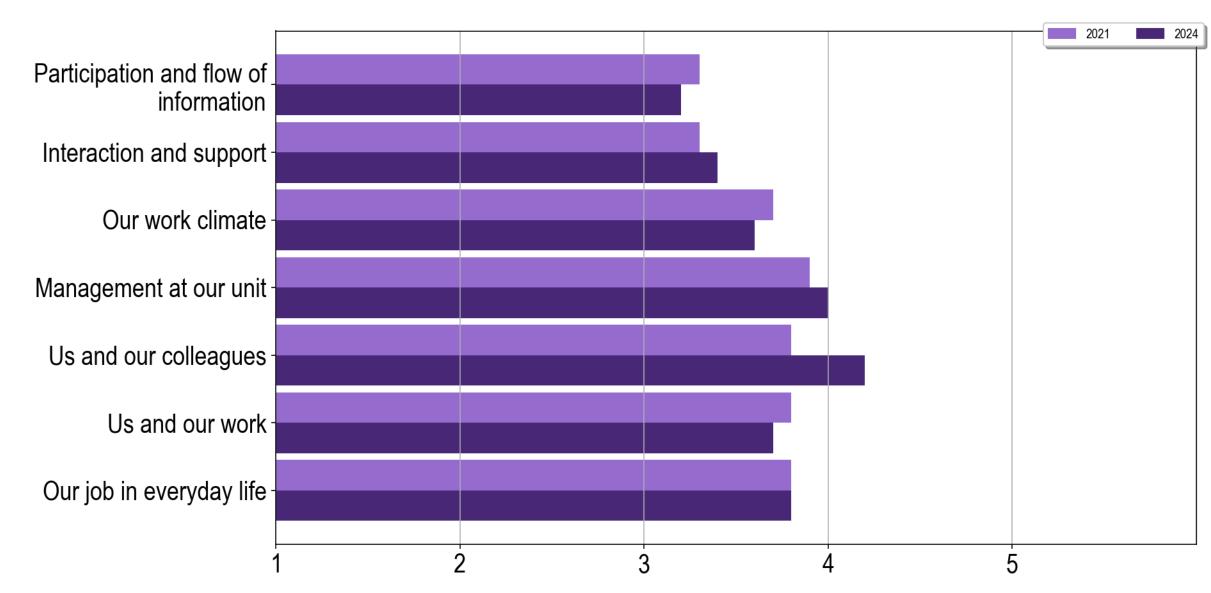

# **Development in Our Work Environment**

#### Participation and flow of information

\*These questions were originally negatively formulated, here they are reversed so that a higher score represents a positive outcome

## Our work climate

\*These questions were originally negatively formulated, here they are reversed so that a higher 1: Strongly disagree / To a very small extent 5: Strongly agree / To a very large extent score represents a positive outcome

# Management at our unit

69.2 % states that they had an appraisal interview in the last year, and 65.3 % experienced it as useful or very useful.

## Us and our colleagues

score represents a positive outcome

#### Us and our work

\*These questions were originally negatively formulated, here they are reversed so that a higher score represents a positive outcome

# Our job in everyday life

\*These questions were originally negatively formulated, here they are reversed so that a higher score represents a positive outcome