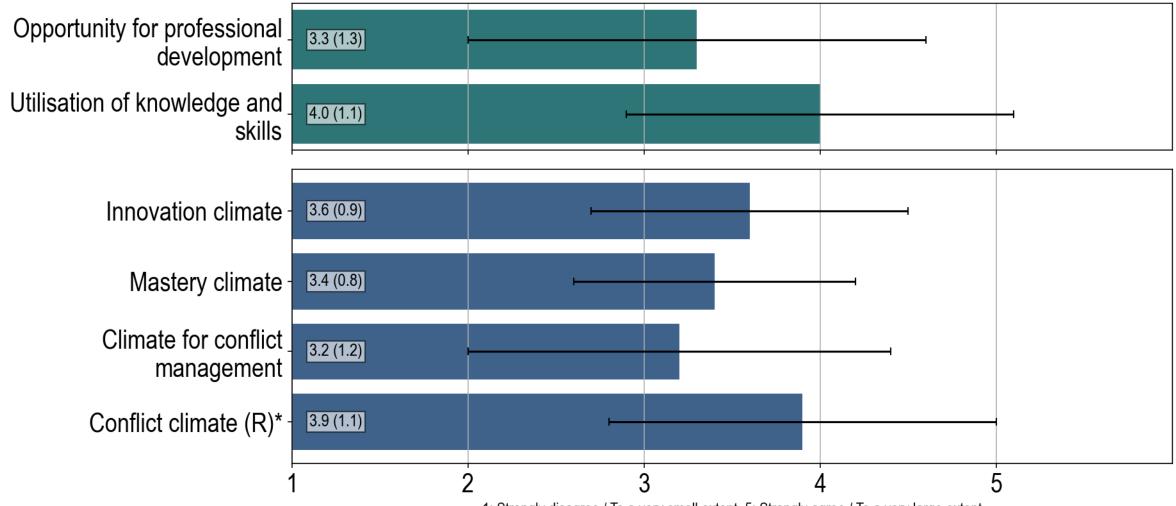

## Our work climate

\*These questions were originally negatively formulated, here they are reversed so that a higher 1: Strongly disagree / To a very small extent 5: Strongly agree / To a very large extent score represents a positive outcome