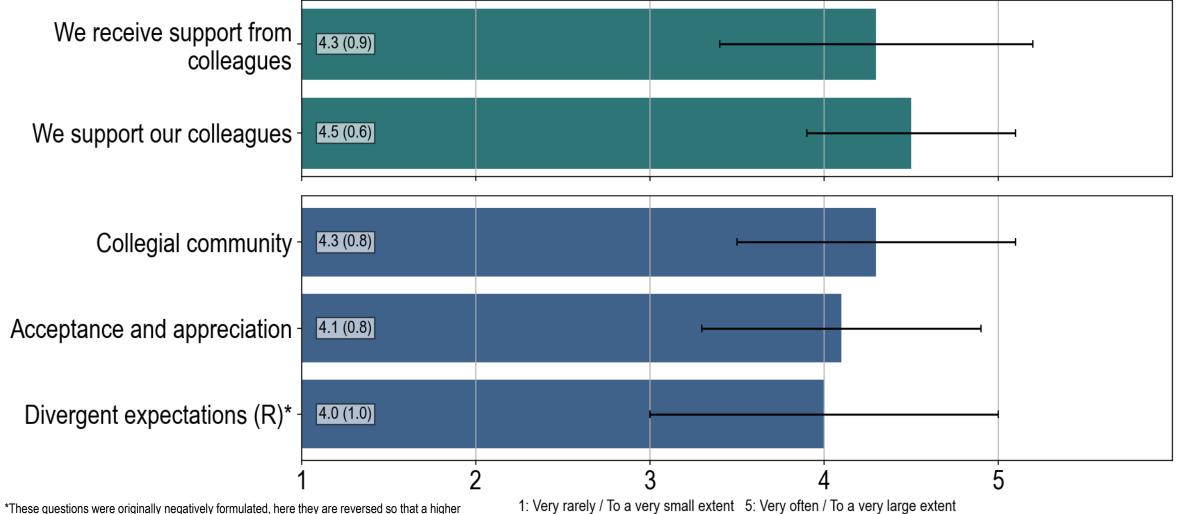

#### Us and our work

\*These questions were originally negatively formulated, here they are reversed so that a higher score represents a positive outcome