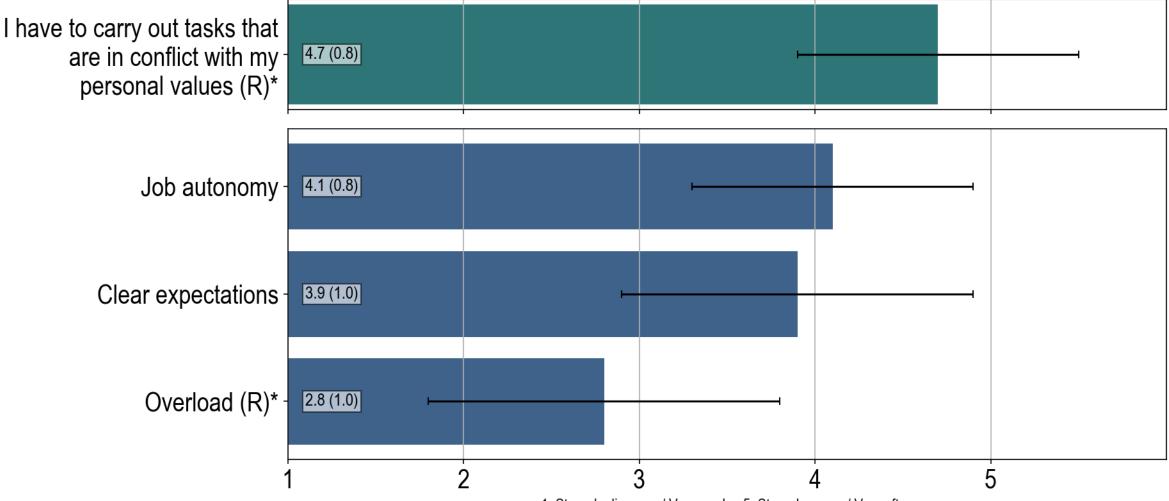

# Our job in everyday life

\*These questions were originally negatively formulated, here they are reversed so that a higher score represents a positive outcome