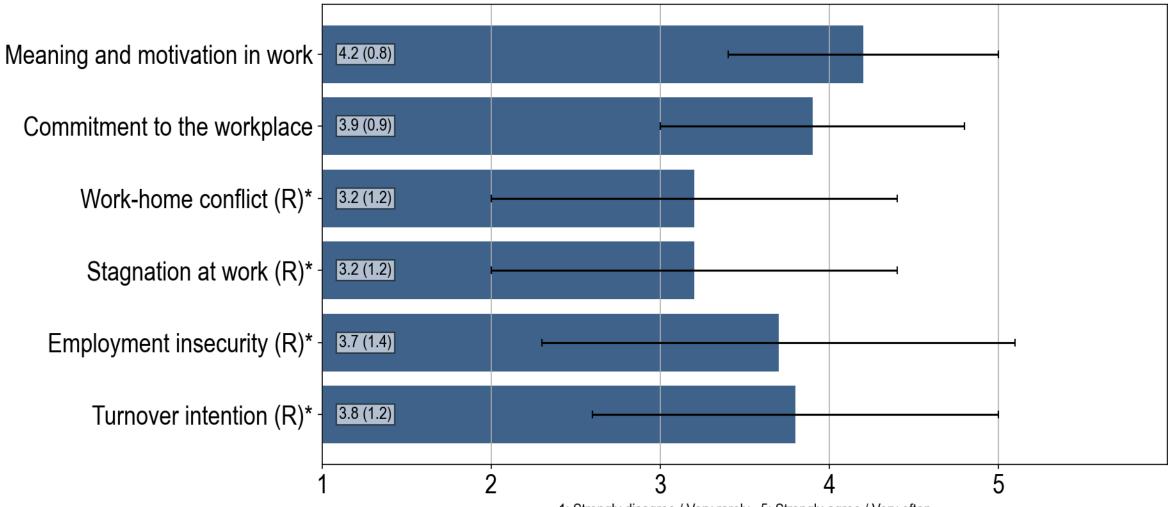

#### Us and our work

\*These questions were originally negatively formulated, here they are reversed so that a higher score represents a positive outcome

# Our job in everyday life

\*These questions were originally negatively formulated, here they are reversed so that a higher score represents a positive outcome