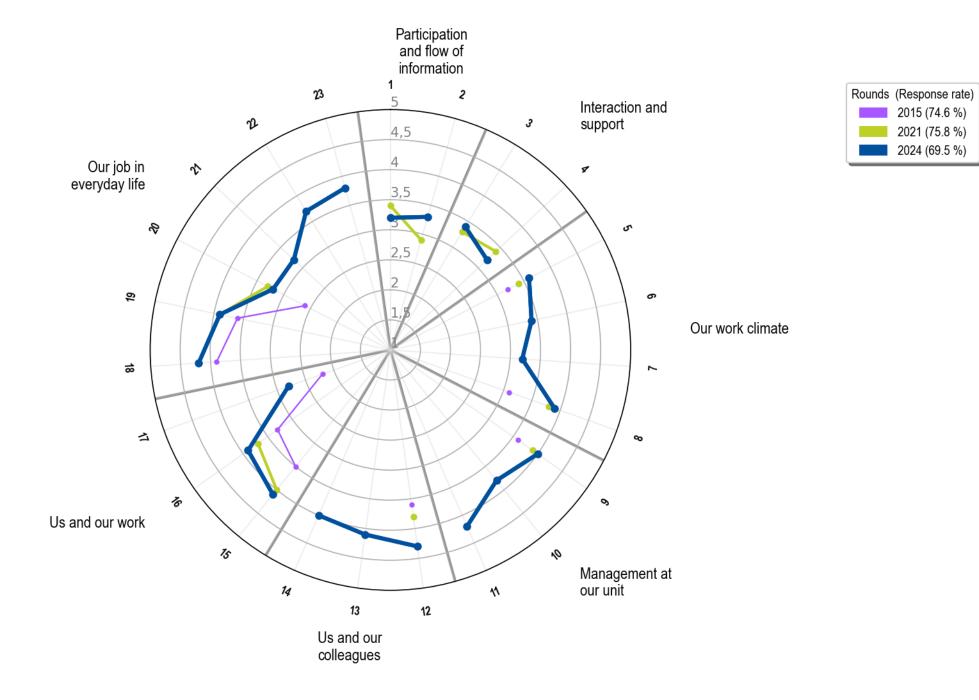

iO has its own employees, services, and systems for reporting and following you up** If you wish or need follow-up on your case, it is important that you notify someone. Inform your immediate supervisor or a higher-level manager. You can use the university's reporting system called <u>Si i fra!</u> (Speak-up!)

You can also inform your safety representative or the chief safety representative

If you want support or guidance, you can also contact the <u>Occupational Health Service</u> (BHT). The Occupational Health Service are subject to a duty of confidentiality.

Others who can provide support are <u>union representatives</u> in your labor union or external professionals with legally mandated confidentiality (e.g., lawyer, doctor, psychologist)

# **Our Work Environment Summarized**