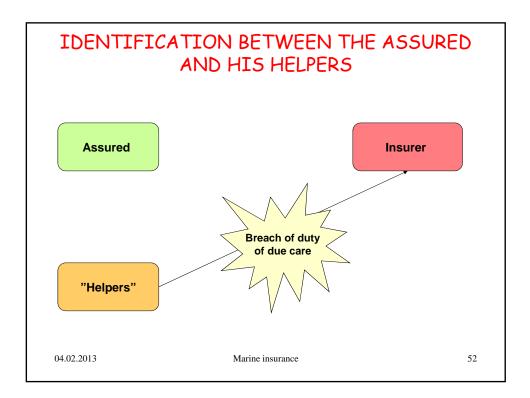

|                                                                                                                                                                                                                              |
|           | Negli         | Loss of<br>class<br>Causation<br>Negli<br>gence<br>Purposes<br>By sale or<br>Any | Loss of<br>class<br>Excluded<br>Trading<br>Area<br>Causation<br>Negli<br>gence<br>By sale or<br>Any | Loss of<br>classExcluded<br>Trading<br>AreaCond<br>Trading<br>AreaCausation<br>gencePrimarily<br>Illegal<br>PurposesImage: Cond<br>PurposesCond<br>PurposesBy sale or<br>AnyCond<br>PurposesCond<br>PurposesCond<br>Purposes |