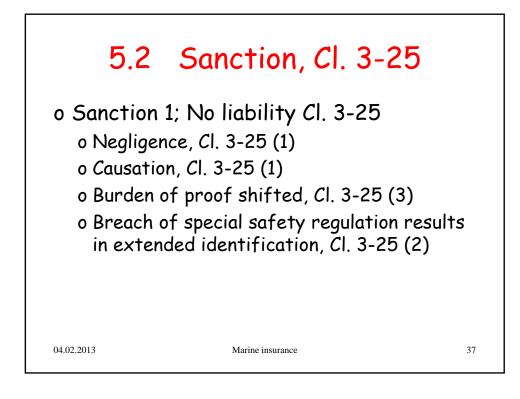

## Outline Introduction The relationship with ICA Duty of disclosure Alteration of risk Safety regulation Casualties caused by the assured Notification and salvage measures Identification

| Sanction      |                      |                |               |
|---------------|----------------------|----------------|---------------|
| Provision     | Not binding          | No liability   | Cancellation  |
| Duty of       | Fraud                | Negligence/    | Fraud         |
| disclosure    | Negligence/int       | Intent if      | Negligence    |
|               | If not<br>acceptable | acceptable     | Good faith    |
| Alteration of |                      | Caused/agreed/ | Caused/agreed |
| risk          |                      | Not notified,  | Not notified  |
|               |                      | +/- causation  |               |
| Safety        |                      | If negligence  | Not in        |
| regulation    |                      | and causation  | compliance    |
|               |                      |                | Material rule |
| Causation of  | Fraud (no            | Gross          | Intent (all   |
| loss          | claim)               | negligence     | policies)     |
|               |                      |                | Gross         |
|               |                      |                | negligence    |