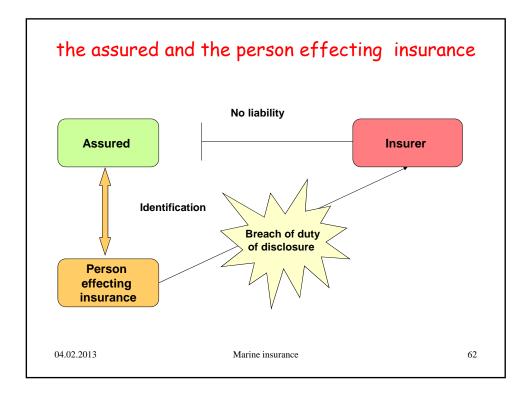

## Outline Introduction The relationship with ICA Duty of disclosure Alteration of risk Safety regulation Casualties caused by the assured Notification and salvage measures Identification

| Sanction      |                      |                |               |
|---------------|----------------------|----------------|---------------|
| Provision     | Not binding          | No liability   | Cancellation  |
| Duty of       | Fraud                | Negligence/    | Fraud         |
| disclosure    | Negligence/int       | Intent if      | Negligence    |
|               | If not<br>acceptable | acceptable     | Good faith    |
| Alteration of |                      | Caused/agreed/ | Caused/agreed |
| risk          |                      | Not notified,  | Not notified  |
|               |                      | +/- causation  |               |
| Safety        |                      | If negligence  | Not in        |
| regulation    |                      | and causation  | compliance    |
|               |                      |                | Material rule |
| Causation of  | Fraud (no            | Gross          | Intent (all   |
| loss          | claim)               | negligence     | policies)     |
|               |                      |                | Gross         |
|               |                      |                | negligence    |