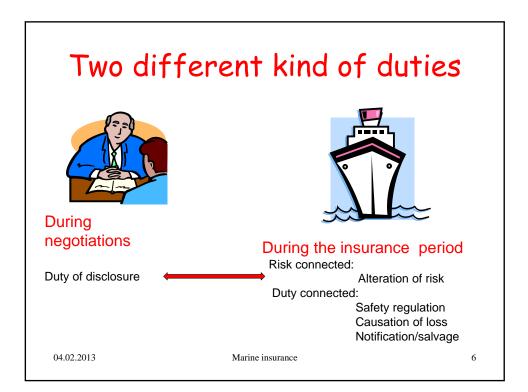

## Outline Introduction The relationship with ICA Duty of disclosure Alteration of risk Safety regulation Casualties caused by the assured Notification and salvage measures Identification

| Sanction      |                      |                |               |
|---------------|----------------------|----------------|---------------|
| Provision     | Not binding          | No liability   | Cancellation  |
| Duty of       | Fraud                | Negligence/    | Fraud         |
| disclosure    | Negligence/int       | Intent if      | Negligence    |
|               | If not<br>acceptable | acceptable     | Good faith    |
| Alteration of |                      | Caused/agreed/ | Caused/agreed |
| risk          |                      | Not notified,  | Not notified  |
|               |                      | +/- causation  |               |
| Safety        |                      | If negligence  | Not in        |
| regulation    |                      | and causation  | compliance    |
|               |                      |                | Material rule |
| Causation of  | Fraud (no            | Gross          | Intent (all   |
| loss          | claim)               | negligence     | policies)     |
|               |                      |                | Gross         |
|               |                      |                | negligence    |