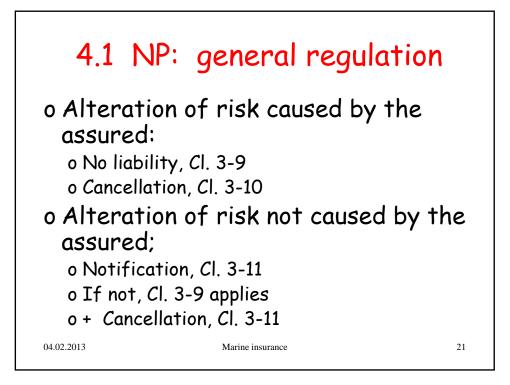

## Outline Introduction The relationship with ICA Duty of disclosure Alteration of risk Safety regulation Casualties caused by the assured Notification and salvage measures Identification

| Sanction      |                      |                |               |
|---------------|----------------------|----------------|---------------|
| Provision     | Not binding          | No liability   | Cancellation  |
| Duty of       | Fraud                | Negligence/    | Fraud         |
| disclosure    | Negligence/int       | Intent if      | Negligence    |
|               | If not<br>acceptable | acceptable     | Good faith    |
| Alteration of |                      | Caused/agreed/ | Caused/agreed |
| risk          |                      | Not notified,  | Not notified  |
|               |                      | +/- causation  |               |
| Safety        |                      | If negligence  | Not in        |
| regulation    |                      | and causation  | compliance    |
|               |                      |                | Material rule |
| Causation of  | Fraud (no            | Gross          | Intent (all   |
| loss          | claim)               | negligence     | policies)     |
|               |                      |                | Gross         |
|               |                      |                | negligence    |