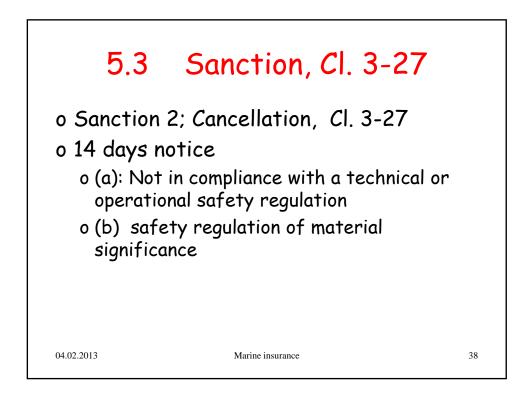

## Outline Introduction The relationship with ICA Duty of disclosure Alteration of risk Safety regulation Casualties caused by the assured Notification and salvage measures Identification

| Sanction      |                      |                |               |
|---------------|----------------------|----------------|---------------|
| Provision     | Not binding          | No liability   | Cancellation  |
| Duty of       | Fraud                | Negligence/    | Fraud         |
| disclosure    | Negligence/int       | Intent if      | Negligence    |
|               | If not<br>acceptable | acceptable     | Good faith    |
| Alteration of |                      | Caused/agreed/ | Caused/agreed |
| risk          |                      | Not notified,  | Not notified  |
|               |                      | +/- causation  |               |
| Safety        |                      | If negligence  | Not in        |
| regulation    |                      | and causation  | compliance    |
|               |                      |                | Material rule |
| Causation of  | Fraud (no            | Gross          | Intent (all   |
| loss          | claim)               | negligence     | policies)     |
|               |                      |                | Gross         |
|               |                      |                | negligence    |