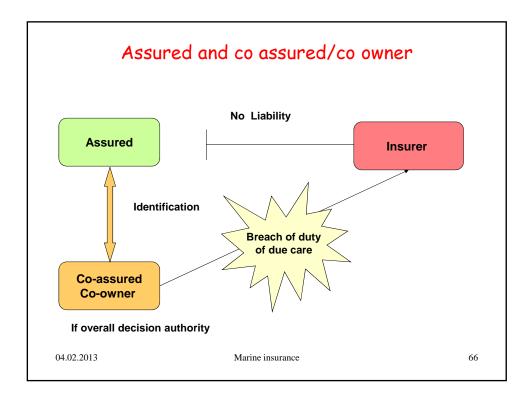

## Outline Introduction The relationship with ICA Duty of disclosure Alteration of risk Safety regulation Casualties caused by the assured Notification and salvage measures Identification

| Sanction      |                      |                |               |
|---------------|----------------------|----------------|---------------|
| Provision     | Not binding          | No liability   | Cancellation  |
| Duty of       | Fraud                | Negligence/    | Fraud         |
| disclosure    | Negligence/int       | Intent if      | Negligence    |
|               | If not<br>acceptable | acceptable     | Good faith    |
| Alteration of |                      | Caused/agreed/ | Caused/agreed |
| risk          |                      | Not notified,  | Not notified  |
|               |                      | +/- causation  |               |
| Safety        |                      | If negligence  | Not in        |
| regulation    |                      | and causation  | compliance    |
|               |                      |                | Material rule |
| Causation of  | Fraud (no            | Gross          | Intent (all   |
| loss          | claim)               | negligence     | policies)     |
|               |                      |                | Gross         |
|               |                      |                | negligence    |