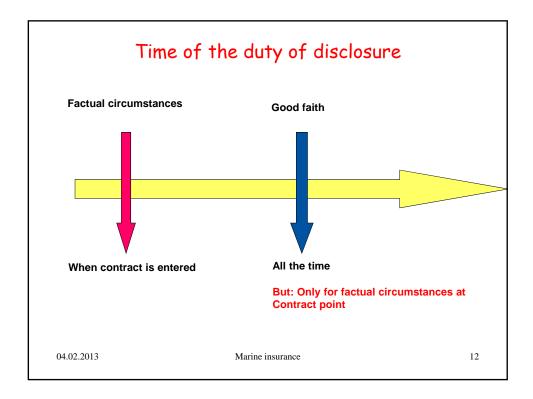

t<br>acceptable | acceptable     | Good faith    |
| Alteration of |                      | Caused/agreed/ | Caused/agreed |
| risk          |                      | Not notified,  | Not notified  |
|               |                      | +/- causation  |               |
| Safety        |                      | If negligence  | Not in        |
| regulation    |                      | and causation  | compliance    |
|               |                      |                | Material rule |
| Causation of  | Fraud (no            | Gross          | Intent (all   |
| loss          | claim)               | negligence     | policies)     |
|               |                      |                | Gross         |
|               |                      |                | negligence    |

















































|           | nation        | sion                                                                             | Premium                                                                                             |                                                                                                                                                                                                                              |
|-----------|---------------|----------------------------------------------------------------------------------|-----------------------------------------------------------------------------------------------------|------------------------------------------------------------------------------------------------------------