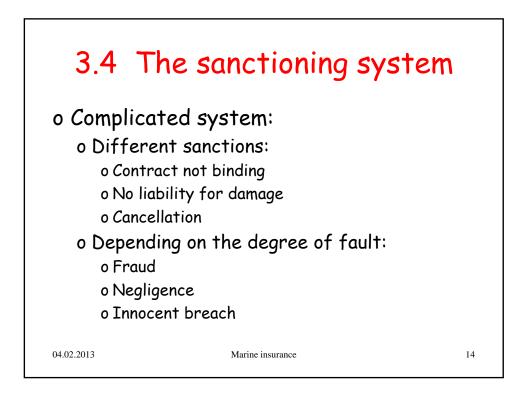

## Outline Introduction The relationship with ICA Duty of disclosure Alteration of risk Safety regulation Casualties caused by the assured Notification and salvage measures Identification

| Sanction      |                      |                |               |
|---------------|----------------------|----------------|---------------|
| Provision     | Not binding          | No liability   | Cancellation  |
| Duty of       | Fraud                | Negligence/    | Fraud         |
| disclosure    | Negligence/int       | Intent if      | Negligence    |
|               | If not<br>acceptable | acceptable     | Good faith    |
| Alteration of |                      | Caused/agreed/ | Caused/agreed |
| risk          |                      | Not notified,  | Not notified  |
|               |                      | +/- causation  |               |
| Safety        |                      | If negligence  | Not in        |
| regulation    |                      | and causation  | compliance    |
|               |                      |                | Material rule |
| Causation of  | Fraud (no            | Gross          | Intent (all   |
| loss          | claim)               | negligence     | policies)     |
|               |                      |                | Gross         |
|               |                      |                | negligence    |