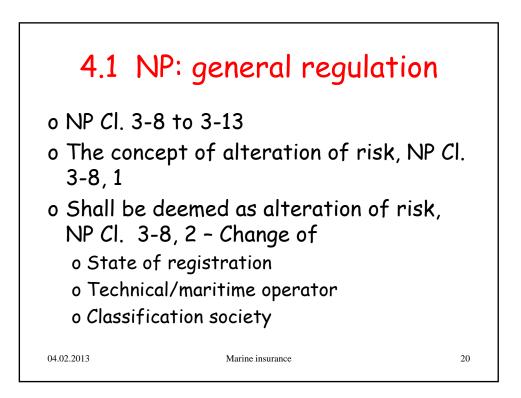

## Outline Introduction The relationship with ICA Duty of disclosure Alteration of risk Safety regulation Casualties caused by the assured Notification and salvage measures Identification

| Sanction      |                      |                |               |
|---------------|----------------------|----------------|---------------|
| Provision     | Not binding          | No liability   | Cancellation  |
| Duty of       | Fraud                | Negligence/    | Fraud         |
| disclosure    | Negligence/int       | Intent if      | Negligence    |
|               | If not<br>acceptable | acceptable     | Good faith    |
| Alteration of |                      | Caused/agreed/ | Caused/agreed |
| risk          |                      | Not notified,  | Not notified  |
|               |                      | +/- causation  |               |
| Safety        |                      | If negligence  | Not in        |
| regulation    |                      | and causation  | compliance    |
|               |                      |                | Material rule |
| Causation of  | Fraud (no            | Gross          | Intent (all   |
| loss          | claim)               | negligence     | policies)     |
|               |                      |                | Gross         |
|               |                      |                | negligence    |