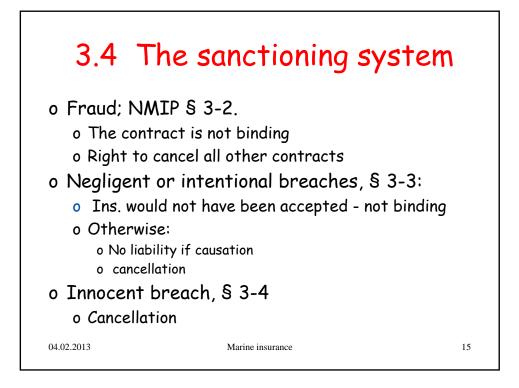

## Outline Introduction The relationship with ICA Duty of disclosure Alteration of risk Safety regulation Casualties caused by the assured Notification and salvage measures Identification

| Sanction      |                      |                |               |
|---------------|----------------------|----------------|---------------|
| Provision     | Not binding          | No liability   | Cancellation  |
| Duty of       | Fraud                | Negligence/    | Fraud         |
| disclosure    | Negligence/int       | Intent if      | Negligence    |
|               | If not<br>acceptable | acceptable     | Good faith    |
| Alteration of |                      | Caused/agreed/ | Caused/agreed |
| risk          |                      | Not notified,  | Not notified  |
|               |                      | +/- causation  |               |
| Safety        |                      | If negligence  | Not in        |
| regulation    |                      | and causation  | compliance    |
|               |                      |                | Material rule |
| Causation of  | Fraud (no            | Gross          | Intent (all   |
| loss          | claim)               | negligence     | policies)     |
|               |                      |                | Gross         |
|               |                      |                | negligence    |