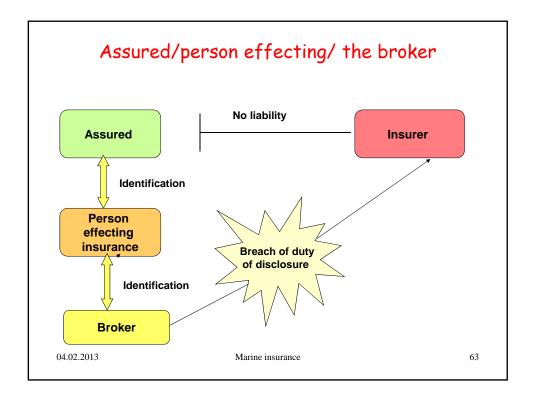

## Outline Introduction The relationship with ICA Duty of disclosure Alteration of risk Safety regulation Casualties caused by the assured Notification and salvage measures Identification

| Sanction      |                      |                |               |
|---------------|----------------------|----------------|---------------|
| Provision     | Not binding          | No liability   | Cancellation  |
| Duty of       | Fraud                | Negligence/    | Fraud         |
| disclosure    | Negligence/int       | Intent if      | Negligence    |
|               | If not<br>acceptable | acceptable     | Good faith    |
| Alteration of |                      | Caused/agreed/ | Caused/agreed |
| risk          |                      | Not notified,  | Not notified  |
|               |                      | +/- causation  |               |
| Safety        |                      | If negligence  | Not in        |
| regulation    |                      | and causation  | compliance    |
|               |                      |                | Material rule |
| Causation of  | Fraud (no            | Gross          | Intent (all   |
| loss          | claim)               | negligence     | policies)     |
|               |                      |                | Gross         |
|               |                      |                | negligence    |