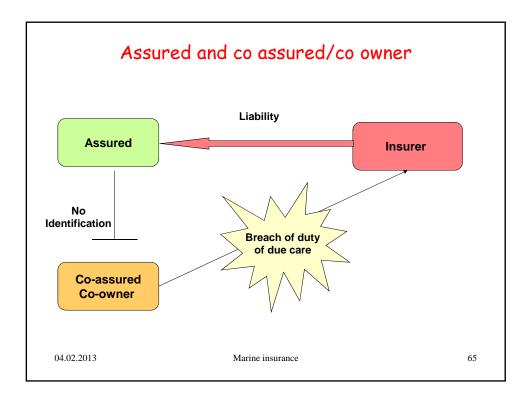

## Outline Introduction The relationship with ICA Duty of disclosure Alteration of risk Safety regulation Casualties caused by the assured Notification and salvage measures Identification

| Sanction      |                      |                |               |
|---------------|----------------------|----------------|---------------|
| Provision     | Not binding          | No liability   | Cancellation  |
| Duty of       | Fraud                | Negligence/    | Fraud         |
| disclosure    | Negligence/int       | Intent if      | Negligence    |
|               | If not<br>acceptable | acceptable     | Good faith    |
| Alteration of |                      | Caused/agreed/ | Caused/agreed |
| risk          |                      | Not notified,  | Not notified  |
|               |                      | +/- causation  |               |
| Safety        |                      | If negligence  | Not in        |
| regulation    |                      | and causation  | compliance    |
|               |                      |                | Material rule |
| Causation of  | Fraud (no            | Gross          | Intent (all   |
| loss          | claim)               | negligence     | policies)     |
|               |                      |                | Gross         |
|               |                      |                | negligence    |